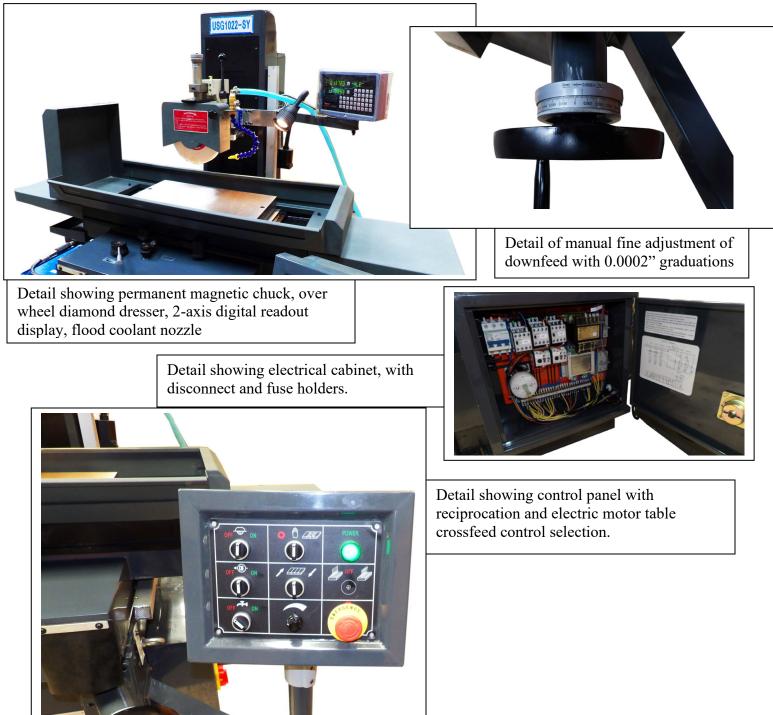

## Standard Equipment:

| Grinding wheel                   | Wheel flange                  |
|----------------------------------|-------------------------------|
| Balancing base and arbor         | Toolbox and tools             |
| Over wheel dresser w/diamond     | Coolant system                |
| Manual one-shot lube             | Sino Two-axis digital readout |
| Permanent Magnetic Chuck: 9.8" x | 19.7"                         |

| Model USG1022-SY                             | \$ 19,990.00 |
|----------------------------------------------|--------------|
| Semi Fine Pole Permanent Chuck, 9.8" x 19.7" | Included     |
| Wet coolant system                           | Included     |
| Sino two axes DRO installed                  | Included     |
| Hydraulic reciprocation of table             | Included     |
| Electric motorized crossfeed                 | Included     |
| Overwheel (Parallel) diamond dresser         | Included     |