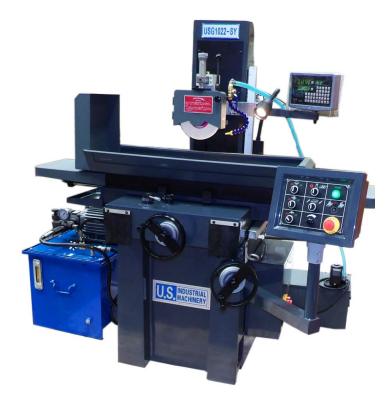

## NEW – U.S. Industrial Model USG1022-SY TOOLROOM SURFACE GRINDER as configured below:

Description: This is a medium duty toolroom Surface Grinder with hydraulic reciprocation of table and electric motor power incremental setting crossfeed. Downfeed increment is manually set by operator. This is a TWO-AXIS Automatic Surface Grinder.

## Standard Equipment:

| Grinding wheel                   | Wheel flange                  |
|----------------------------------|-------------------------------|
| Balancing base and arbor         | Toolbox and tools             |
| Over wheel dresser w/diamond     | Coolant system                |
| Manual one-shot lube             | Sino Two-axis digital readout |
| Permanent Magnetic Chuck: 9.8" x | 19.7"                         |

| Model USG1022-SY                             | \$ 19,990.00 |
|----------------------------------------------|--------------|
| Semi Fine Pole Permanent Chuck, 9.8" x 19.7" | Included     |
| Wet coolant system                           | Included     |
| Sino two axes DRO installed                  | Included     |
| Hydraulic reciprocation of table             | Included     |
| Electric motorized crossfeed                 | Included     |
| Overwheel (Parallel) diamond dresser         | Included     |