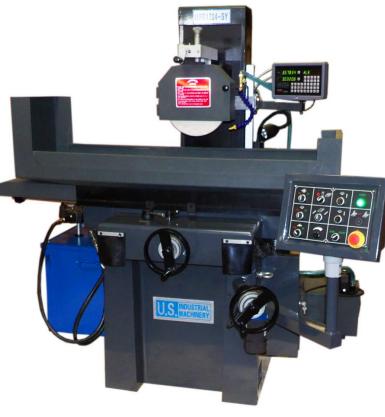

## NEW – U.S. Industrial Model USG1224-SY TOOLROOM SURFACE GRINDER as configured below:

Description: This is a medium duty toolroom Surface Grinder with hydraulic reciprocation of table and electric motor power increment setting for crossfeed. There is power elevation to spindle. Grind depth is manually set by operator. This is a TWO-AXIS Automatic Surface Grinder

Standard Equipment:

Grinding wheelWheel flangeBalancing base and arborToolbox and toolsOver wheel dresser w/diamondCoolant systemManual one-shot lubeSino Two-axis digital readoutPermanent Magnetic Chuck:11.8" x 23.6"

| Model USG1224-SY\$                            | 25,990.00 |
|-----------------------------------------------|-----------|
| Semi Fine Pole Permanent Chuck, 11.8" x 23.6" | Included  |
| Wet coolant system                            | Included  |
| Sino two axes DRO installed                   | Included  |
| Hydraulic reciprocation of table              | Included  |
| Electric motorized crossfeed                  | Included  |
| Power elevation to spindle                    | Included  |
| Overwheel (Parallel) diamond dresser          | Included  |