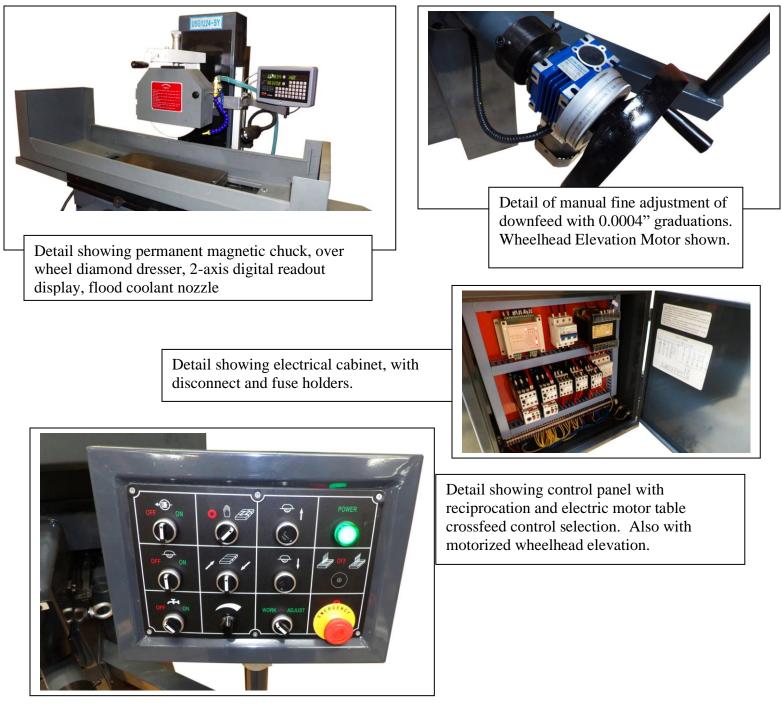

Standard Equipment:

Grinding wheelWheel flangeBalancing base and arborToolbox and toolsOver wheel dresser w/diamondCoolant systemManual one-shot lubeSino Two-axis digital readoutPermanent Magnetic Chuck:11.8" x 23.6"

| Model USG1224-SY\$                            | 25,990.00 |
|-----------------------------------------------|-----------|
| Semi Fine Pole Permanent Chuck, 11.8" x 23.6" | Included  |
| Wet coolant system                            | Included  |
| Sino two axes DRO installed                   | Included  |
| Hydraulic reciprocation of table              | Included  |
| Electric motorized crossfeed                  | Included  |
| Power elevation to spindle                    | Included  |
| Overwheel (Parallel) diamond dresser          | Included  |