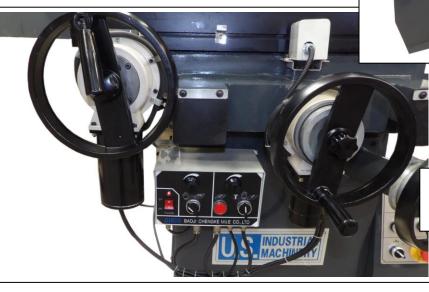

Detail showing electrical cabinet, with disconnect and fuse holders.

Detail showing electric motor table reciprocation and electric motor table crossfeed control selection.

Thank you for the opportunity to quote. We look forward to serving you.