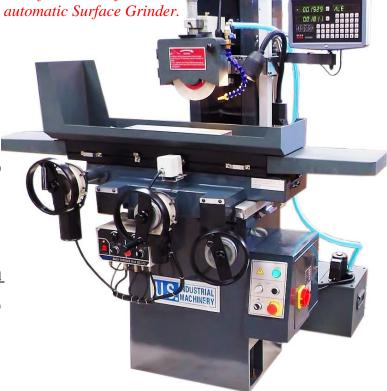

## NEW – U.S. Industrial Model USG618S-SD TOOLROOM SURFACE GRINDER as configured below:

Description: This is a light duty toolroom Surface Grinder with electric motorized reciprocation of table and adjustable, motorized, crossfeed. Downfeed increment is manually set by operator. This is a TWO AXIS automatic Surface Grinder.

## Standard Equipment:

Grinding wheel Wheel flange
Balancing base and arbor Toolbox and tools
Over wheel dresser w/diamond Coolant system

Manual one-shot lube Sino Two-axis digital readout

Permanent Magnetic Chuck: 5.9" x 15.75"

Page 2 – USG618S-SD Surface Grinder

Detail showing permanent magnetic chuck, over wheel diamond dresser, 2-axis digital readout display, flood coolant nozzle

Detail of manual fine adjustment of downfeed with 0.0002" graduations