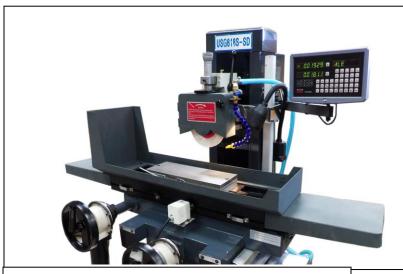

Page 2 – USG618S-SD Surface Grinder

Detail showing permanent magnetic chuck, over wheel diamond dresser, 2-axis digital readout display, flood coolant nozzle

Detail of manual fine adjustment of downfeed with 0.0002" graduations